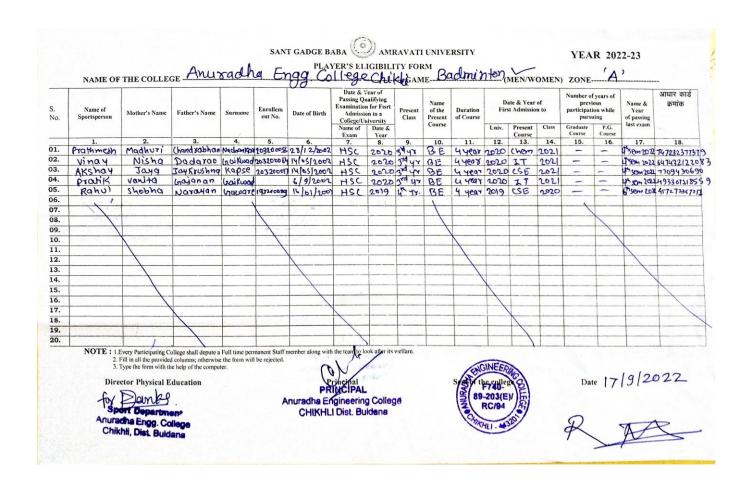

#### **Teachers Day Celebration:**

**Teachers Day Celebration (05-09-2022)** 

**University Intercollegiate Tournament - Badminton (Women):** 

SANT GADGE BABA ( ) AMRAVATI UNIVERSITY PLAYER'S ELIGIBILITY FORM
Anwardha Enga College, Chikhli Came Bodminko

YEAR 2022-23

| S.<br>No. | Name of<br>Sportsperson | Mother's Name        | Father's Name          | Surname                                 | Enrollem<br>ent No. | Date of Birth       | Date &<br>Passing Q<br>Examinatio<br>Admissi<br>College/U | ualifying<br>n for Fisrt<br>on to a<br>niversity | Pres-at<br>Class |      |       | of the Duration<br>Present of Course | uration First A   |       | Date & Year of<br>First Admission to |                | Number of years of<br>previous<br>participation while<br>pursuing |                 | आधार कार्ड<br>क्रमांक |
|-----------|-------------------------|----------------------|------------------------|-----------------------------------------|---------------------|---------------------|-----------------------------------------------------------|--------------------------------------------------|------------------|------|-------|--------------------------------------|-------------------|-------|--------------------------------------|----------------|-------------------------------------------------------------------|-----------------|-----------------------|
|           | 1.                      | 2.                   | 3.                     | 4.                                      |                     |                     | Name of<br>Exam                                           | Date &<br>Year                                   |                  |      |       | Univ.                                | Present<br>Course | Class | Graduate<br>Course                   | P.G.<br>Course | last exam                                                         |                 |                       |
| 01.       | Asmita                  | Retha                | Santah                 |                                         | 5.<br>19320070      | 6.                  | 7.                                                        | 8.                                               | 9.               | 10.  | 11.   | 12.                                  | 13.               | 14.   | 15.                                  | 16.            | 17.                                                               | 18.             |                       |
| 02.       | Restuga                 | Necto                |                        |                                         |                     |                     | HSC                                                       | 2019                                             | final            | B.E. |       | 2019                                 | I.T.              | 2020  | -                                    | -              | CHarm                                                             | G782081251      |                       |
| 03.       | Agril                   | Jayashn              | Sanjay                 | замьарап                                | 1 132 00064         | 45/00/LOOI          |                                                           | STATE PROPERTY.                                  | final            | B.E. |       |                                      | C3€               | 2020  | -                                    | -              |                                                                   | 33 827754303    |                       |
| 04.       | Anwaya                  | Bebi                 | Badrinaraya            |                                         |                     | 20/11/2001          | HIC                                                       | THE RESERVE AND ADDRESS OF THE PERSON.           | Final            | B.E. |       | 2019                                 |                   | 2020  | *                                    | -              | 6 th sem                                                          | C 17 2 25 27 25 |                       |
| 05.       | Aakanksha               |                      |                        |                                         |                     | 27/03/2001          |                                                           | 2017                                             | final            | B.F. | -     | 2019                                 | CIE               | 2000  | -                                    | -              | 6 msern                                                           | 59.356766 57    |                       |
| 06.       |                         | Karraca              | All Alvid              | pricinge                                | 5 0330000           | 26/05/2003          | HSC                                                       | 2020                                             | 3rd year         | B.E. | 4year | 2020                                 | CSE               | 2021  | -                                    | -              | 4msem                                                             | 556591408       |                       |
| 07.       |                         | -                    | -                      | *************************************** |                     | 1                   | -                                                         |                                                  |                  |      |       | 1                                    |                   |       |                                      |                |                                                                   |                 |                       |
| 08.       |                         | 1                    | -                      |                                         |                     |                     |                                                           | -                                                |                  |      |       | 1                                    |                   |       |                                      |                |                                                                   |                 |                       |
| 09.       |                         | 1                    |                        |                                         | -                   | e -                 |                                                           | -                                                | -                |      |       |                                      | -                 |       |                                      |                |                                                                   |                 |                       |
| 10,       |                         | -                    | -                      |                                         | -                   |                     | 1                                                         | -                                                |                  |      |       |                                      | 1                 |       |                                      |                |                                                                   |                 |                       |
| 11.       |                         | 1                    |                        |                                         |                     |                     | 1                                                         |                                                  | -                |      | -     | -                                    | 1                 |       |                                      |                |                                                                   |                 |                       |
| 12.       |                         |                      | 1                      |                                         |                     |                     | -                                                         | -                                                |                  |      |       |                                      | 1                 |       |                                      |                |                                                                   |                 |                       |
| 13.       |                         |                      |                        |                                         |                     |                     | 1                                                         |                                                  |                  |      |       |                                      |                   | 1     |                                      |                |                                                                   |                 |                       |
| 14.       |                         |                      |                        | -                                       |                     |                     |                                                           | 1                                                |                  |      |       |                                      |                   | 1     |                                      |                |                                                                   |                 |                       |
| 15.       |                         |                      |                        |                                         |                     |                     |                                                           | 1                                                |                  |      |       | -                                    |                   | -     |                                      |                |                                                                   |                 |                       |
| 16.       |                         |                      | 1                      | -                                       |                     |                     |                                                           | 1                                                |                  |      |       |                                      | -                 |       | -                                    |                |                                                                   |                 |                       |
| 17.       | -                       |                      |                        | 1                                       |                     |                     |                                                           |                                                  |                  |      | -     |                                      |                   |       | 1                                    |                |                                                                   |                 |                       |
| 18.       |                         | Z. Outp. 13          |                        | 1                                       |                     |                     |                                                           |                                                  | 1                |      |       |                                      | -                 | -     | -                                    | -              |                                                                   |                 |                       |
| 19.       |                         |                      |                        | 1                                       |                     |                     |                                                           |                                                  | 1                |      |       |                                      |                   |       |                                      |                |                                                                   |                 |                       |
| 20.       |                         |                      |                        | -                                       |                     |                     |                                                           | 1                                                |                  |      | -     | _                                    |                   |       |                                      | 1              |                                                                   |                 |                       |
| 20.       | NOTE: LES               | ery Participating Co | llege shall depute a l | 'ull time perm                          | sanent Staff m      | sember alone with t | the team A los                                            |                                                  | -16us            | 1    |       |                                      |                   |       |                                      | 1              |                                                                   |                 |                       |