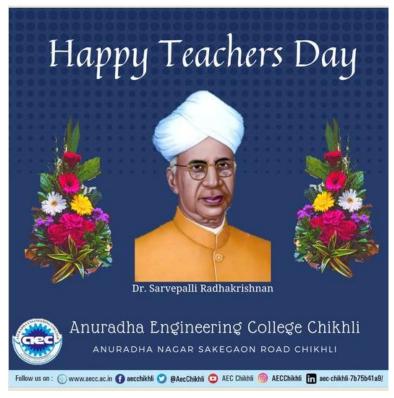

#### **Teachers Day Celebration:**

**Teachers Day Celebration (05-09-2022)** 

**University Intercollegiate Tournament - Badminton (Women):** 

SANT GADGE BABA ( ) AMRAVATI UNIVERSITY PLAYER'S ELIGIBILITY FORM
Anwardha Enga College, Chikhli Came Bodminko