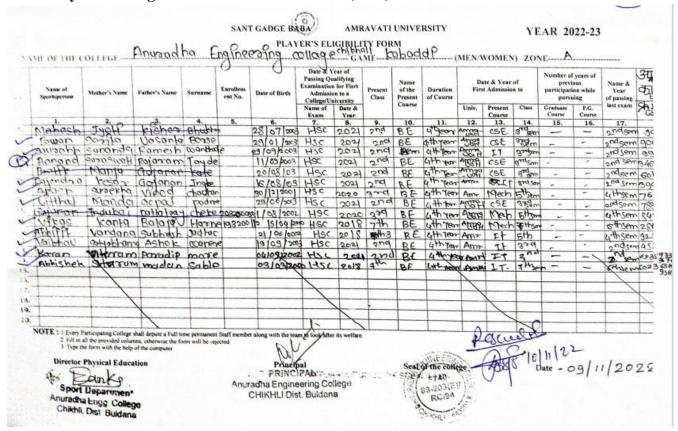

| 22-23 |                              |                                             | Rajendra Ingle      |
|-------|------------------------------|---------------------------------------------|---------------------|
|       |                              |                                             | Akash Chavan        |
|       |                              |                                             | Vitthal Padmane     |
|       |                              |                                             | Vikas Harne         |
|       |                              |                                             | Abhijit Jadhao      |
|       |                              |                                             | Vaibhav Wanere      |
|       |                              |                                             | Karan More          |
|       |                              |                                             | Abhishekh Sable     |
|       |                              |                                             | Yash Parikh         |
|       |                              |                                             | Rohan Patavakar     |
|       |                              |                                             | Avinash Waghmare    |
|       |                              |                                             | Dattu Dethe         |
|       | 1                            |                                             | Bhushan Kharat      |
|       | 16-11-2022 To 18-            | University Intercollegiate                  | Vinay Gaikwad       |
|       | 11-2022                      | Tournament - Football (Men)                 | Akash Shelke        |
|       |                              |                                             | Prem Kandarkar      |
|       |                              |                                             | Rushikesh Bhople    |
|       |                              |                                             | Vinesh Chavan       |
|       |                              | e in apre-                                  | Pranav Patait       |
|       |                              |                                             | Pratik Gaikwad      |
|       | 26-11-2022                   | Sanvidhan Day Celebration                   | Attendance Attached |
|       | 06-12-2022                   | Dr. Babasaheb Ambedkar<br>Death Anniversary | Attendance Attached |
|       | 20-12-2022                   | Sant Gadge Baba Death<br>Anniversary        | Attendance Attached |
|       | 13-01-2023 To 26-<br>01-2023 | Ashwamedh - Annual Sport<br>Festival        | All Students        |
|       | 24-01-2023                   | Kite Festival                               | All Students        |
|       | 10-02-2022 To 12-<br>02-2022 | Anuspark - Annual Social<br>Gathering       | All Students        |
|       | 11-04-2023                   | Mahatma Phule Birth<br>Anniversary          | Attendance Attached |
|       | 13-04-2023                   | Dr. Babasaheb Ambedkar<br>Birth Anniversary | Attendance Attached |