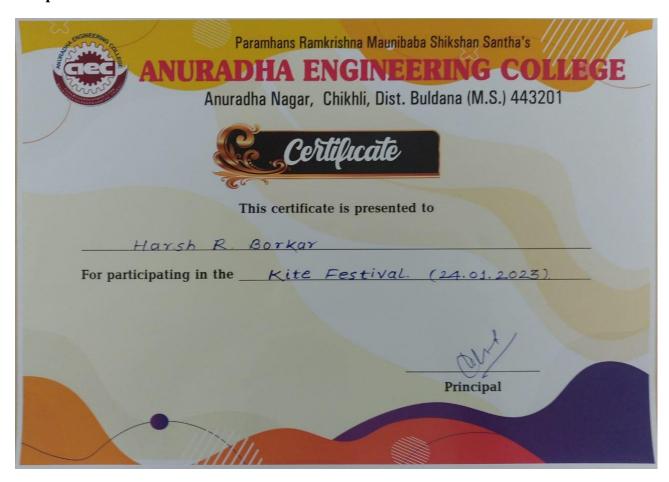

| 22-23 |                              |                                             | Rajendra Ingle      |
|-------|------------------------------|---------------------------------------------|---------------------|
|       |                              |                                             | Akash Chavan        |
|       |                              |                                             | Vitthal Padmane     |
|       |                              |                                             | Vikas Harne         |
|       |                              |                                             | Abhijit Jadhao      |
|       |                              |                                             | Vaibhav Wanere      |
|       |                              |                                             | Karan More          |
|       |                              |                                             | Abhishekh Sable     |
|       |                              |                                             | Yash Parikh         |
|       |                              |                                             | Rohan Patavakar     |
|       |                              |                                             | Avinash Waghmare    |
|       |                              |                                             | Dattu Dethe         |
|       | 1                            |                                             | Bhushan Kharat      |
|       | 16-11-2022 To 18-            | University Intercollegiate                  | Vinay Gaikwad       |
|       | 11-2022                      | Tournament - Football (Men)                 | Akash Shelke        |
|       |                              |                                             | Prem Kandarkar      |
|       |                              |                                             | Rushikesh Bhople    |
|       |                              |                                             | Vinesh Chavan       |
|       |                              | e in apre-                                  | Pranav Patait       |
|       |                              |                                             | Pratik Gaikwad      |
|       | 26-11-2022                   | Sanvidhan Day Celebration                   | Attendance Attached |
|       | 06-12-2022                   | Dr. Babasaheb Ambedkar<br>Death Anniversary | Attendance Attached |
|       | 20-12-2022                   | Sant Gadge Baba Death<br>Anniversary        | Attendance Attached |
|       | 13-01-2023 To 26-<br>01-2023 | Ashwamedh - Annual Sport<br>Festival        | All Students        |
|       | 24-01-2023                   | Kite Festival                               | All Students        |
|       | 10-02-2022 To 12-<br>02-2022 | Anuspark - Annual Social<br>Gathering       | All Students        |
|       | 11-04-2023                   | Mahatma Phule Birth<br>Anniversary          | Attendance Attached |
|       | 13-04-2023                   | Dr. Babasaheb Ambedkar<br>Birth Anniversary | Attendance Attached |