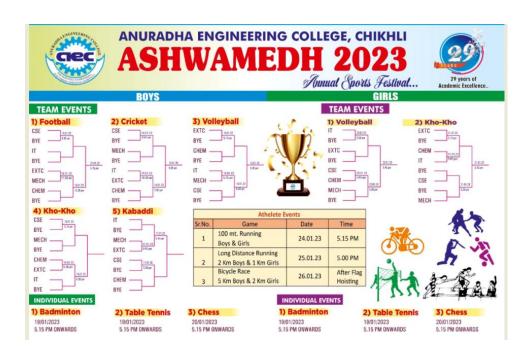

| 22-23 |                              |                                             | Rajendra Ingle      |
|-------|------------------------------|---------------------------------------------|---------------------|
|       |                              |                                             | Akash Chavan        |
|       |                              |                                             | Vitthal Padmane     |
|       |                              |                                             | Vikas Harne         |
|       |                              |                                             | Abhijit Jadhao      |
|       |                              |                                             | Vaibhav Wanere      |
|       |                              |                                             | Karan More          |
|       |                              |                                             | Abhishekh Sable     |
|       |                              |                                             | Yash Parikh         |
|       |                              |                                             | Rohan Patavakar     |
|       |                              |                                             | Avinash Waghmare    |
|       |                              |                                             | Dattu Dethe         |
|       | 1                            |                                             | Bhushan Kharat      |
|       | 16-11-2022 To 18-            | University Intercollegiate                  | Vinay Gaikwad       |
|       | 11-2022                      | Tournament - Football (Men)                 | Akash Shelke        |
|       |                              |                                             | Prem Kandarkar      |
|       |                              |                                             | Rushikesh Bhople    |
|       |                              |                                             | Vinesh Chavan       |
|       |                              | e in apre-                                  | Pranav Patait       |
|       |                              |                                             | Pratik Gaikwad      |
|       | 26-11-2022                   | Sanvidhan Day Celebration                   | Attendance Attached |
|       | 06-12-2022                   | Dr. Babasaheb Ambedkar<br>Death Anniversary | Attendance Attached |
|       | 20-12-2022                   | Sant Gadge Baba Death<br>Anniversary        | Attendance Attached |
|       | 13-01-2023 To 26-<br>01-2023 | Ashwamedh - Annual Sport<br>Festival        | All Students        |
|       | 24-01-2023                   | Kite Festival                               | All Students        |
|       | 10-02-2022 To 12-<br>02-2022 | Anuspark - Annual Social<br>Gathering       | All Students        |
|       | 11-04-2023                   | Mahatma Phule Birth<br>Anniversary          | Attendance Attached |
|       | 13-04-2023                   | Dr. Babasaheb Ambedkar<br>Birth Anniversary | Attendance Attached |