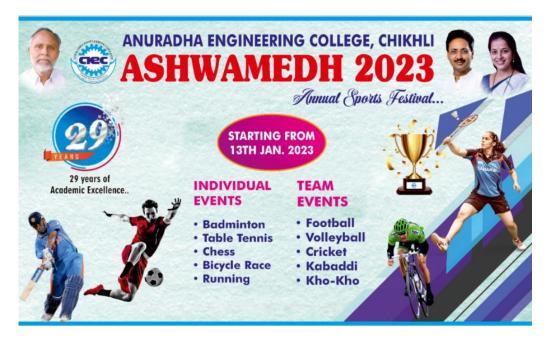

| 22-23 |                              |                                             | Rajendra Ingle      |
|-------|------------------------------|---------------------------------------------|---------------------|
|       |                              |                                             | Akash Chavan        |
|       |                              |                                             | Vitthal Padmane     |
|       |                              |                                             | Vikas Harne         |
|       |                              |                                             | Abhijit Jadhao      |
|       |                              |                                             | Vaibhav Wanere      |
|       |                              |                                             | Karan More          |
|       |                              |                                             | Abhishekh Sable     |
|       |                              |                                             | Yash Parikh         |
|       |                              |                                             | Rohan Patavakar     |
|       |                              |                                             | Avinash Waghmare    |
|       |                              |                                             | Dattu Dethe         |
|       | 1                            |                                             | Bhushan Kharat      |
|       | 16-11-2022 To 18-            | University Intercollegiate                  | Vinay Gaikwad       |
|       | 11-2022                      | Tournament - Football (Men)                 | Akash Shelke        |
|       |                              |                                             | Prem Kandarkar      |
|       |                              |                                             | Rushikesh Bhople    |
|       |                              |                                             | Vinesh Chavan       |
|       |                              | e in apre-                                  | Pranav Patait       |
|       |                              |                                             | Pratik Gaikwad      |
|       | 26-11-2022                   | Sanvidhan Day Celebration                   | Attendance Attached |
|       | 06-12-2022                   | Dr. Babasaheb Ambedkar<br>Death Anniversary | Attendance Attached |
|       | 20-12-2022                   | Sant Gadge Baba Death<br>Anniversary        | Attendance Attached |
|       | 13-01-2023 To 26-<br>01-2023 | Ashwamedh - Annual Sport<br>Festival        | All Students        |
|       | 24-01-2023                   | Kite Festival                               | All Students        |
|       | 10-02-2022 To 12-<br>02-2022 | Anuspark - Annual Social<br>Gathering       | All Students        |
|       | 11-04-2023                   | Mahatma Phule Birth<br>Anniversary          | Attendance Attached |
|       | 13-04-2023                   | Dr. Babasaheb Ambedkar<br>Birth Anniversary | Attendance Attached |