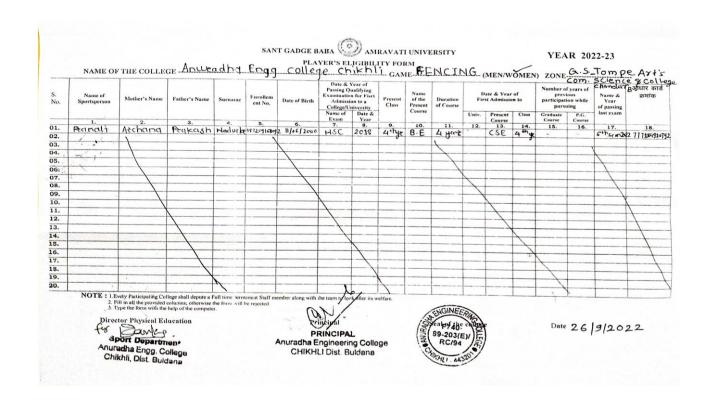

#### **University Intercollegiate Tournament - Badminton (Men):**

**University Intercollegiate Tournament - Chess (Men):** 

**University Intercollegiate Tournament -Fencing (Women):** 

**University Intercollegiate Tournament - Cricket (Men):** 

SANT GADGE BABA AMRAYATI UNIVERSITY
PLAYER'S ELIGIBILITY FORM

YEAR 2022-23

| S. Name of<br>No. Sportsperson | Mother's Name | Father's Name | Surname | Enrollement<br>No. | Date of<br>Birth | Date & Passing Q<br>Examinatio<br>Admissi<br>College/U | unlifying<br>n for Fisrt<br>on to a<br>niversity | Present<br>Class | Name<br>of the<br>Present<br>Course | Duration of Course |        | ste & Year<br>of Admissio |                       | Number of previo participation | on while<br>ing | Name &<br>Year<br>of passing<br>last exam | Aadhar<br>Number |              |
|--------------------------------|---------------|---------------|---------|--------------------|------------------|--------------------------------------------------------|--------------------------------------------------|------------------|-------------------------------------|--------------------|--------|---------------------------|-----------------------|--------------------------------|-----------------|-------------------------------------------|------------------|--------------|
|                                |               |               |         |                    |                  |                                                        | Name of<br>Exam                                  | Date &           |                                     | Cana               |        | Univ.                     | Present               | Class                          | Graduate        | P.G.                                      |                  |              |
|                                | 1.            | 2.            | 3.      | 4.                 | 5.               | 6.                                                     | 7.                                               | 8.               | 9.                                  | 10.                | 11.    | 12.                       | 13.                   | 14.                            | 15.             | 16.                                       | 17.              | 18.          |
| 01.                            | Akid          | Lubna bi      | Biyus   | patel              | 203200024        | 17/10/2002                                             | HSC                                              | 2020             | 3 nd<br>year                        | B.E.               | 4 уеле | 16/01/<br>2020-<br>21     | 16/01/<br>2020-<br>21 | 5 th<br>setts                  | IT              |                                           | 4 th<br>sem      | 961216725856 |
| 02.                            | Uzaif         | Arshiya       | Alam    | Patel              | 203200019        | 27/03/2003                                             | HSC                                              | 2020             | 3 rd<br>year                        | B.E.               | 4 year | 16/01/<br>29/29-<br>21    | 16/01/<br>2020-21     | 5 th<br>sem                    | IT.             |                                           | 4 th sem         | 44269297682  |
| 3.                             | Avinash       | Raukhmini     | Ashok   | Waghama<br>re      | 193200108        | 28/05/1999                                             | HSC                                              | 2018             | 4 th year                           | B.E                | 4 year | 20/08/<br>2019-<br>20     | 20/08/<br>2019-20     | 7 th<br>sem                    | chem            |                                           | 6 th sem         | 701569015536 |
| 04.                            | Avishkar      | Swati         | Amol    | Jadhao             |                  | 10/09/2003                                             | HSC                                              | 2021             | 2 nd<br>year                        | B.E.               | 4 year | 19/12/<br>2021-<br>22     | 18/12<br>2021-22      | 3 nd<br>sem                    | 1.丁.            | •                                         | 2 rsd sem        | 908680079674 |
| 05.                            | Pranav        | Prema         | Vijay   | Dhande             |                  | 2/09/2003                                              | HSC                                              | 2021             | 2 nd<br>year                        | B.E.               | Ayear  | 18/12/<br>2021-<br>20     | 18/12/<br>2921-22     | 3 rd<br>sem                    | エエ              |                                           | 2 nd sem         | 345057338942 |
| 06.                            | Rushikesh     | Savita        | Vilas   | Kharat             | 1711810119       | 28/05/2000                                             | HSC                                              |                  | 3 rd<br>year                        | B.E.               | 4 year | 20/12/<br>2020-<br>21     | 29/12/<br>29/29-21    | 5 th<br>sem                    | CSE             |                                           | 4 th sem         | 977494773068 |
| 07.                            | Shubham       | Ashabai       | Pratap  | Mali               | 193200027        | 5/06/2001                                              | HSC                                              | 2019             | 4 th year                           | B.E                | 4 year | 27/07/<br>2019-<br>20     | 27/12/<br>2019-20     | 7 ds<br>sems                   | CSE             |                                           | 6 th sem         | 757402380254 |
| 08.                            | Suyash        | Vaishali      | Gajanan | Gayakwad           | 193200074        | 13/02/2002                                             | HSC                                              | 2019             | 4 th year                           | B.E.               | 4 year | 10/08/<br>2019-<br>20     | 10/08<br>2019-20      | 7th<br>sem                     | ĊSĒ             |                                           | 6 th sem         | 99285255654  |
| 9.                             | Yogesh        | Suman         | santosh | Kharat             | 193200081        | 16/04/2001                                             | HSC                                              | 2019             | 4 th year                           | B.E.               | 4 year | 12/08/<br>2019-<br>20     | 12/08/<br>2019-20     | 7 m<br>sem                     | CSE.            |                                           | 6 th sem         |              |