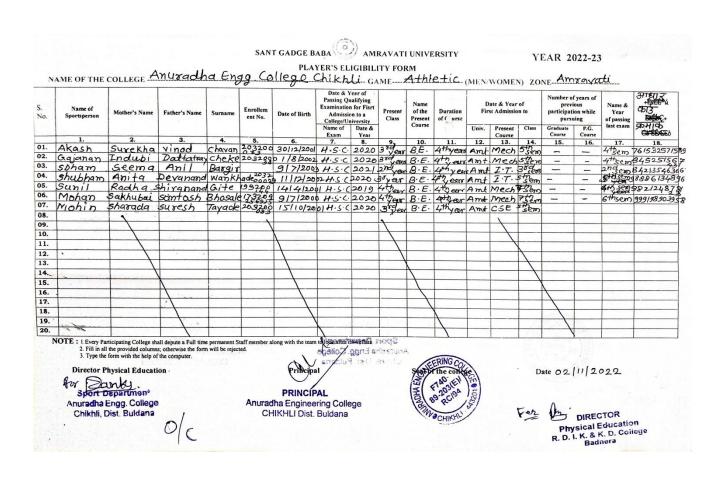

| 23 | 28-09-2022 To 30-<br>09-2022 | University Intercollegiate<br>Tournament -Fencing<br>(Women)        | Pranali Wadurkar               |  |  |
|----|------------------------------|---------------------------------------------------------------------|--------------------------------|--|--|
|    |                              |                                                                     | Akid Patel                     |  |  |
|    |                              |                                                                     | Uzaif Patel                    |  |  |
|    |                              |                                                                     | Avinash Waghmare               |  |  |
|    |                              |                                                                     | Avishkar Jadhao                |  |  |
|    |                              |                                                                     | Pranav Dhande                  |  |  |
|    | 01-10-2022 To 18-            | University Intercollegiate                                          | Rushikesh Kharat               |  |  |
|    | 10-2022                      | Tournament - Cricket (Men)                                          | Shubham Mali                   |  |  |
|    |                              | , , , , , , , , , , , , , , , , , , , ,                             | Suyash Gaikwad                 |  |  |
|    |                              |                                                                     | Yogesh Kharat                  |  |  |
|    |                              |                                                                     | Shreyash Bhawasar              |  |  |
|    |                              |                                                                     | Rameshwar Fulzade              |  |  |
|    |                              |                                                                     | Ajay Ingle                     |  |  |
|    | _                            | Mahatma Gandhi Birth                                                | Mohit Satav                    |  |  |
|    | 02-10-2022                   | Attendance Attached                                                 |                                |  |  |
|    | 02-10-2022                   | Lal Bahadur Shastri Birth<br>Anniuversary                           | Attendance Attached            |  |  |
|    | 03-10-2022                   | University Intercollegiate<br>Tournament - Cross Country<br>(Women) | Mohini Tayade                  |  |  |
|    |                              |                                                                     | Ganesh Shinde                  |  |  |
|    |                              |                                                                     | Saurabh Bharad<br>Soham Bargir |  |  |
|    |                              |                                                                     |                                |  |  |
|    |                              |                                                                     | Nayan Deshmane                 |  |  |
|    | 06-10-2022 To 08-            | University Intercollegiate                                          | Shreyash Bhawasar              |  |  |
|    | 10-2022                      | Tournament - Volley Ball                                            | Eknath Changade                |  |  |
|    | 10000                        | (Men)                                                               | Gaurav Birhade                 |  |  |
|    |                              |                                                                     | Kunal Ambhore                  |  |  |
|    |                              |                                                                     | Sohil Shaikh                   |  |  |
|    |                              |                                                                     | Abhijit Sarnaik                |  |  |
|    |                              |                                                                     | Tushar Gawande                 |  |  |
|    |                              |                                                                     | Akash Chavan                   |  |  |
|    |                              |                                                                     | Gajanan Cheke                  |  |  |
|    |                              | University Intercollegiate                                          | Soham Bargir                   |  |  |
|    | 13-10-2022 To 15-            | Tournament - Athletics (Men                                         | Shubham Wankhade               |  |  |
|    | 10-2022                      | / Women)                                                            | Sunil Gite                     |  |  |
|    |                              |                                                                     | Mohan Bhosle                   |  |  |
|    |                              |                                                                     | Mohini Tayade                  |  |  |
|    |                              |                                                                     | Pavan Borse                    |  |  |
|    | 10-11-2022 To 12-            | University Intercollegiate                                          | Saurabh Wankhade               |  |  |
|    | 11-2022                      | Tournament - Kabaddi (Men)                                          | Aanand Tayade                  |  |  |