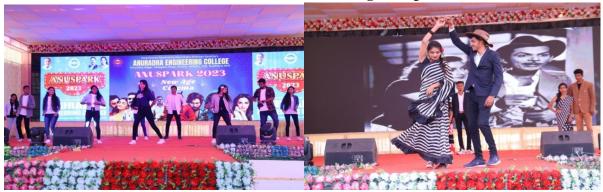

| 22-23 |                              |                                             | Rajendra Ingle      |
|-------|------------------------------|---------------------------------------------|---------------------|
|       |                              |                                             | Akash Chavan        |
|       |                              |                                             | Vitthal Padmane     |
|       |                              |                                             | Vikas Harne         |
|       |                              |                                             | Abhijit Jadhao      |
|       |                              |                                             | Vaibhav Wanere      |
|       |                              |                                             | Karan More          |
|       |                              |                                             | Abhishekh Sable     |
|       |                              |                                             | Yash Parikh         |
|       |                              |                                             | Rohan Patavakar     |
|       |                              |                                             | Avinash Waghmare    |
|       |                              |                                             | Dattu Dethe         |
|       | 1                            |                                             | Bhushan Kharat      |
|       | 16-11-2022 To 18-            | University Intercollegiate                  | Vinay Gaikwad       |
|       | 11-2022                      | Tournament - Football (Men)                 | Akash Shelke        |
|       |                              |                                             | Prem Kandarkar      |
|       |                              |                                             | Rushikesh Bhople    |
|       |                              |                                             | Vinesh Chavan       |
|       |                              | e in apre-                                  | Pranav Patait       |
|       |                              |                                             | Pratik Gaikwad      |
|       | 26-11-2022                   | Sanvidhan Day Celebration                   | Attendance Attached |
|       | 06-12-2022                   | Dr. Babasaheb Ambedkar<br>Death Anniversary | Attendance Attached |
|       | 20-12-2022                   | Sant Gadge Baba Death<br>Anniversary        | Attendance Attached |
|       | 13-01-2023 To 26-<br>01-2023 | Ashwamedh - Annual Sport<br>Festival        | All Students        |
|       | 24-01-2023                   | Kite Festival                               | All Students        |
|       | 10-02-2022 To 12-<br>02-2022 | Anuspark - Annual Social<br>Gathering       | All Students        |
|       | 11-04-2023                   | Mahatma Phule Birth<br>Anniversary          | Attendance Attached |
|       | 13-04-2023                   | Dr. Babasaheb Ambedkar<br>Birth Anniversary | Attendance Attached |