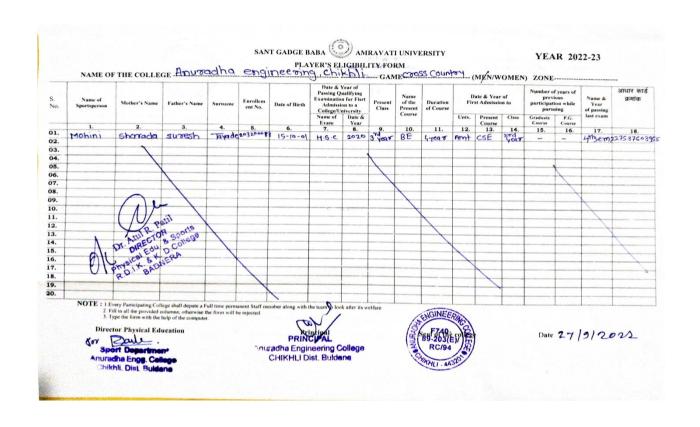

| 23 | 28-09-2022 To 30-<br>09-2022 | University Intercollegiate<br>Tournament -Fencing<br>(Women)        | Pranali Wadurkar               |  |  |
|----|------------------------------|---------------------------------------------------------------------|--------------------------------|--|--|
|    |                              |                                                                     | Akid Patel                     |  |  |
|    |                              |                                                                     | Uzaif Patel                    |  |  |
|    |                              |                                                                     | Avinash Waghmare               |  |  |
|    |                              |                                                                     | Avishkar Jadhao                |  |  |
|    |                              |                                                                     | Pranav Dhande                  |  |  |
|    | 01-10-2022 To 18-            | University Intercollegiate                                          | Rushikesh Kharat               |  |  |
|    | 10-2022                      | Tournament - Cricket (Men)                                          | Shubham Mali                   |  |  |
|    |                              | , , , , , , , , , , , , , , , , , , , ,                             | Suyash Gaikwad                 |  |  |
|    |                              |                                                                     | Yogesh Kharat                  |  |  |
|    |                              |                                                                     | Shreyash Bhawasar              |  |  |
|    |                              |                                                                     | Rameshwar Fulzade              |  |  |
|    |                              |                                                                     | Ajay Ingle                     |  |  |
|    | _                            | Mahatma Gandhi Birth                                                | Mohit Satav                    |  |  |
|    | 02-10-2022                   | Attendance Attached                                                 |                                |  |  |
|    | 02-10-2022                   | Lal Bahadur Shastri Birth<br>Anniuversary                           | Attendance Attached            |  |  |
|    | 03-10-2022                   | University Intercollegiate<br>Tournament - Cross Country<br>(Women) | Mohini Tayade                  |  |  |
|    |                              |                                                                     | Ganesh Shinde                  |  |  |
|    |                              |                                                                     | Saurabh Bharad<br>Soham Bargir |  |  |
|    |                              |                                                                     |                                |  |  |
|    |                              |                                                                     | Nayan Deshmane                 |  |  |
|    | 06-10-2022 To 08-            | University Intercollegiate                                          | Shreyash Bhawasar              |  |  |
|    | 10-2022                      | Tournament - Volley Ball                                            | Eknath Changade                |  |  |
|    | 10000                        | (Men)                                                               | Gaurav Birhade                 |  |  |
|    |                              |                                                                     | Kunal Ambhore                  |  |  |
|    |                              |                                                                     | Sohil Shaikh                   |  |  |
|    |                              |                                                                     | Abhijit Sarnaik                |  |  |
|    |                              |                                                                     | Tushar Gawande                 |  |  |
|    |                              |                                                                     | Akash Chavan                   |  |  |
|    |                              |                                                                     | Gajanan Cheke                  |  |  |
|    |                              | University Intercollegiate                                          | Soham Bargir                   |  |  |
|    | 13-10-2022 To 15-            | Tournament - Athletics (Men                                         | Shubham Wankhade               |  |  |
|    | 10-2022                      | / Women)                                                            | Sunil Gite                     |  |  |
|    |                              |                                                                     | Mohan Bhosle                   |  |  |
|    |                              |                                                                     | Mohini Tayade                  |  |  |
|    |                              |                                                                     | Pavan Borse                    |  |  |
|    | 10-11-2022 To 12-            | University Intercollegiate                                          | Saurabh Wankhade               |  |  |
|    | 11-2022                      | Tournament - Kabaddi (Men)                                          | Aanand Tayade                  |  |  |