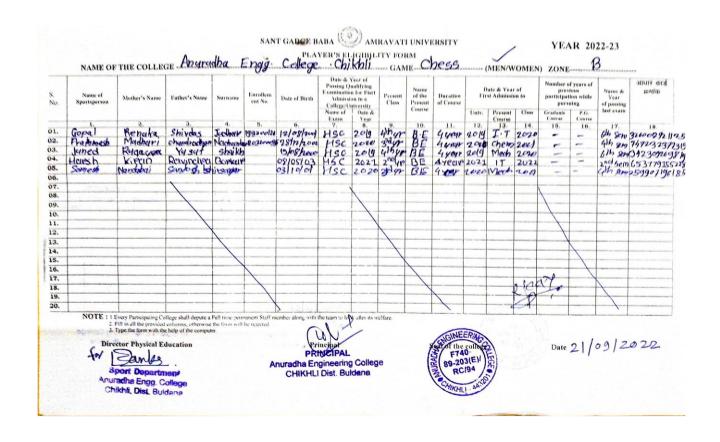

#### **University Intercollegiate Tournament - Badminton (Men):**

**University Intercollegiate Tournament - Chess (Men):** 

**University Intercollegiate Tournament -Fencing (Women):** 

**University Intercollegiate Tournament - Cricket (Men):** 