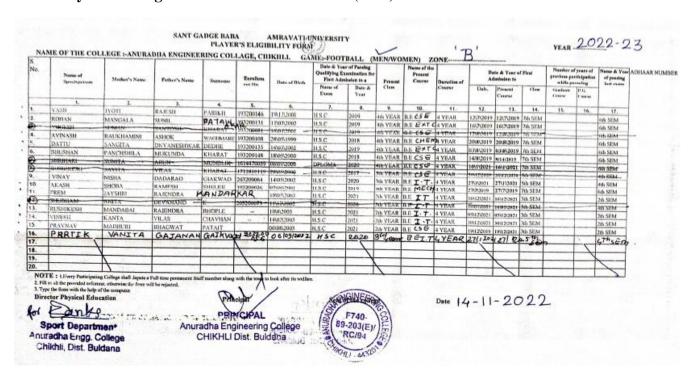

| 22-23 |                              |                                             | Rajendra Ingle      |
|-------|------------------------------|---------------------------------------------|---------------------|
|       |                              |                                             | Akash Chavan        |
|       |                              |                                             | Vitthal Padmane     |
|       |                              |                                             | Vikas Harne         |
|       |                              |                                             | Abhijit Jadhao      |
|       |                              |                                             | Vaibhav Wanere      |
|       |                              |                                             | Karan More          |
|       |                              |                                             | Abhishekh Sable     |
|       |                              |                                             | Yash Parikh         |
|       |                              |                                             | Rohan Patavakar     |
|       |                              |                                             | Avinash Waghmare    |
|       |                              |                                             | Dattu Dethe         |
|       | 1                            |                                             | Bhushan Kharat      |
|       | 16-11-2022 To 18-            | University Intercollegiate                  | Vinay Gaikwad       |
|       | 11-2022                      | Tournament - Football (Men)                 | Akash Shelke        |
|       |                              |                                             | Prem Kandarkar      |
|       |                              |                                             | Rushikesh Bhople    |
|       |                              |                                             | Vinesh Chavan       |
|       |                              | e in apre-                                  | Pranav Patait       |
|       |                              |                                             | Pratik Gaikwad      |
|       | 26-11-2022                   | Sanvidhan Day Celebration                   | Attendance Attached |
|       | 06-12-2022                   | Dr. Babasaheb Ambedkar<br>Death Anniversary | Attendance Attached |
|       | 20-12-2022                   | Sant Gadge Baba Death<br>Anniversary        | Attendance Attached |
|       | 13-01-2023 To 26-<br>01-2023 | Ashwamedh - Annual Sport<br>Festival        | All Students        |
|       | 24-01-2023                   | Kite Festival                               | All Students        |
|       | 10-02-2022 To 12-<br>02-2022 | Anuspark - Annual Social<br>Gathering       | All Students        |
|       | 11-04-2023                   | Mahatma Phule Birth<br>Anniversary          | Attendance Attached |
|       | 13-04-2023                   | Dr. Babasaheb Ambedkar<br>Birth Anniversary | Attendance Attached |